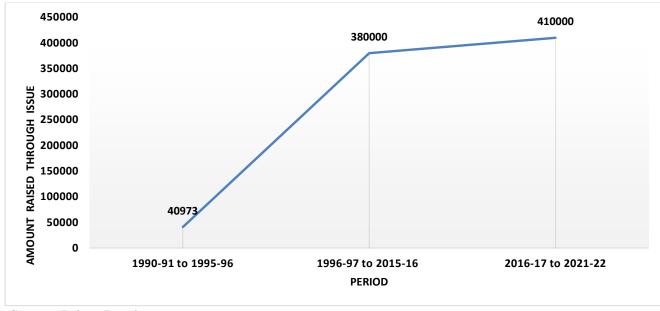

Source: Bloomberg Finance L.P. with PwC analysis

Source: Prime Database

Figure 3: Amount Raised Through Issues (In Rs)

Source: Prime Database

Prime database numbers show how IPOs have been getting bigger in India over the years. While the 1990's saw a listing frenzy, overall money raised remained low. This changed from 2010 onwards, when a small number of listings raised more money in total.