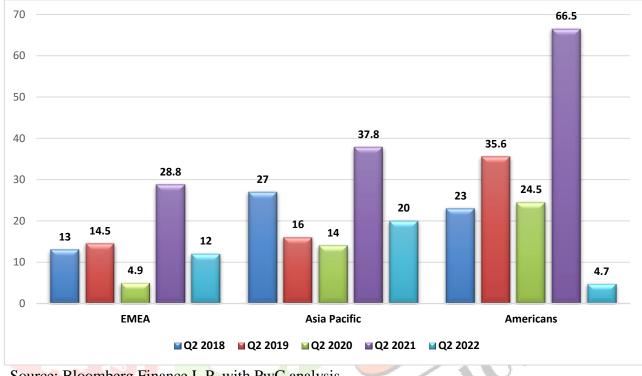

#### Introduction

Since the Indian economy was liberalized, the IPO market has been expanding. It has emerged as one of the most effective ways to raise money for various business development initiatives. The 1990's saw the IPO market undergo its fair share of policy adjustments, reforms and restructurings in the wake of the introduction of the open market economy. One of the most notable developments was the introduction of free pricing mechanism. This step helped in developing the IPO Market in India, as the companies were permitted to price the issues. The Free pricing mechanism permitted the companies to raise funds from the primary market at competitive price. The IPO Market in India experienced a boom in its activities in the year 1994. In the year 1995 the growth of the Indian IPO market was 32 %. Banks were unable to lend enough money following the 2008 financial crisis to meet the needs of the domestic participants. This resulted in an overabundance of IPO's throughout the nation. In fact, raising money through public issues have become the most common method in India. . Global IPO markets were recently impacted by inflation, sluggish global growth, the conflict in Ukraine, and the ensuing sell-off in equities markets. The worldwide IPO market attitude remained extremely fragile in Q2 (2022) as market circumstances deteriorated. The total amount of global IPOs issued in Q2 2022 was \$36.6 billion, a decrease of more than 70% from Q2 2021 and even lower than the \$43.6 billion issued in Q2 2020 at the beginning of the Covid-19 pandemic, the lowest second quarter since 2016. Even though there was a lot of IPO activity in China and the Middle East, in Q2 2022, worldwide IPO issuance hit a five-year low.

#### © 2023 IJCRT | Volume 11, Issue 3 March 2023 | ISSN: 2320-2882

2021 witnessed a surge in IPOs (initial public offers) in India and globally. As per the 2021 Ernst and Young Global IPO Trends Report, 2,388 IPO deals mobilized \$453.3 billion globally in 2021 which is 60 % more in terms of volume and proceeds as compared to 2020. In India, 63 companies mobilized Rs 1.19 trillion through IPOs, which is more than four times the amount raised in 2020 (Rs 26,628 Crore). There were many mega IPOs postponed in the first half of 2022, which represent a healthy pipeline of deals that are likely to come to the market when the current uncertainties and volatility subside. However, strong headwinds from the current uncertainties and wolatility subside. However, strong headwinds from the current uncertainties and the impact from the lingering pandemic on global travel and related sectors. ESG will continue to be a sector-agnostic key theme for investors and IPO candidates. As global climate change and energy supply constraints intensify, companies that have embedded ESG into their core business values and operations should attract more investors and higher valuation.