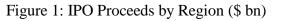

Source: Bloomberg Finance L.P. with PwC analysis

Source: Prime Database

Figure 3: Amount Raised Through Issues (In Rs)

Source: Prime Database

Prime database numbers show how IPOs have been getting bigger in India over the years. While the 1990's saw a listing frenzy, overall money raised remained low. This changed from 2010 onwards, when a small number of listings raised more money in total.