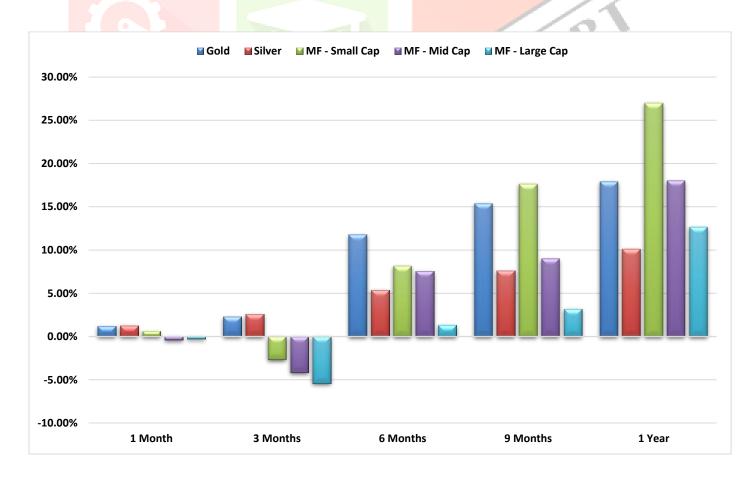

#### 2.4.3 Comparison of the Returns

The next step of the study is to compare the returns of IPO's with that of other investment avenues such as Gold, Silver, Mutual Funds Small Cap, Mutual Funds Mid Cap and Mutual Funds Large Cap to evaluate that which one of these provide better returns during different holding periods.

#### A) Secondary Data Results

The data analysis consists of three parts – Evaluation of performance of IPO's during different holding periods, evaluation of performance of Gold, Silver, Mutual Funds Small Cap, Mutual Funds Mid Cap and Mutual Funds Large Cap during different holding periods and comparison of performance of IPO's with that of other investment avenues during different holding periods