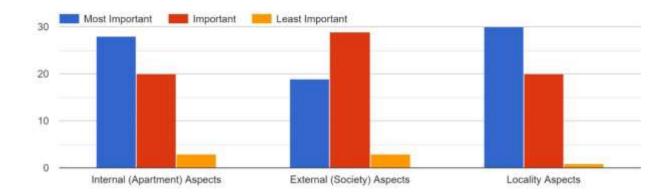

#### FINDINGS

- Majority (88 percent ) of the respondents are male
- Most (49 percent) of the respondents are of the age group of 25 35 years
- Majority (55 percent ) of the respondents are married
- Majority (64 percent) of the respondents are employee.
- Most (30 percent) of the respondents are **earning** 5, 00,000-10, 000, 00 P.A
  - Majority (38 percent) of the respondents are **preferred 2BHK** apartment.
- **Possession** Majority (44 percent) of the respondents, received possession on time.
- Construction quality Majority of the respondents satisfied with the paint work.
  - **Building Exteriors -** Majority of the respondents very much satisfied with the Building Elevation Design.
- **Location** Majority of the respondents satisfied with the location, water supply, Dumping Services, road connectivity, Educational Institutions
- **Priority** -Majority of the respondents gives priority to Locality