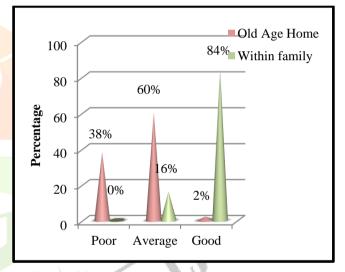

Figure 4.6: Assessment of Quality of life (PSYCHOLOGICAL AND EMOTIONAL FITNESS)

Figure 4.7: Assessment of Quality of life (SOCIAL LIFE)

N=100

a318

N=100

Figure 4.9: Assessment of Quality of life (CULTURAL AND RELIGIOUS ACTIVITIES)