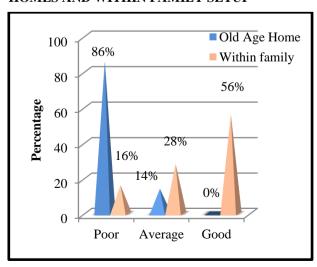

## SECTION: - B ASSESSMENT OF HEALTH STATUS OF ELDERLY PEOPLE LIVING IN OLD AGE HOME AND WITHIN FAMILY SETUP N=100

Figure 4.1: Assessment of health status (PHYSIOLOGICAL)

Figure 4.2: Assessment of health status (PSYCHOLOGICAL)

Figure 4.3: Assessment of health status (SOCIAL DOMAIN)