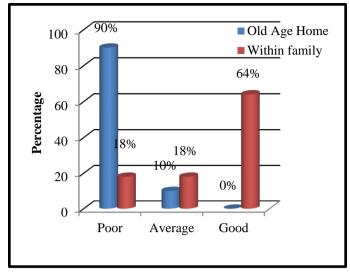

## SECTION: - B ASSESSMENT OF HEALTH STATUS OF ELDERLY PEOPLE LIVING IN OLD AGE HOME AND WITHIN FAMILY SETUP N=100

Figure 4.1: Assessment of health status (PHYSIOLOGICAL)

Figure 4.2: Assessment of health status (PSYCHOLOGICAL)