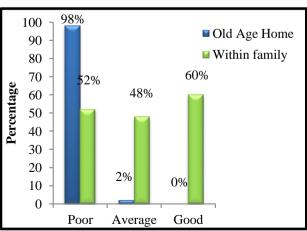

# SECTION C: ASSESSMENT OF QUALITY OF LIFE OF ELDERLY PEOPLE LIVING IN OLD AGE HOMES AND WITHIN FAMILY SETUP. N=100

Figure 4.4: Assessment of Quality of life

Figure 4.5: Assessment of Quality of life (HEALTH STATUS)