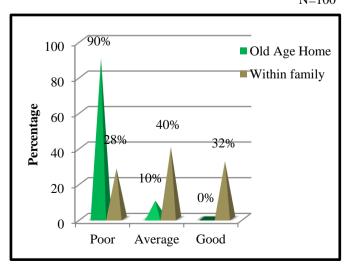

# SECTION C: ASSESSMENT OF QUALITY OF LIFE OF ELDERLY PEOPLE LIVING IN OLD AGE HOMES AND WITHIN FAMILY SETUP. N=100

Figure 4.4: Assessment of Quality of life

Figure 4.5: Assessment of Quality of life (HEALTH STATUS)