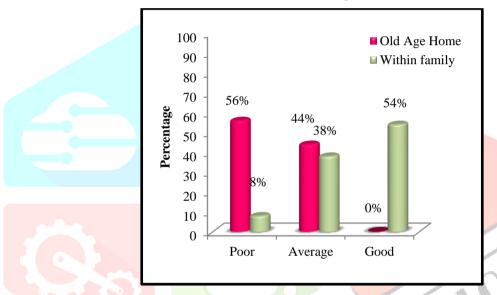

Figure 4.3: Assessment of health status (SOCIAL DOMAIN)

# SECTION C: ASSESSMENT OF QUALITY OF LIFE OF ELDERLY PEOPLE LIVING IN OLD AGE HOMES AND WITHIN FAMILY SETUP. N=100

Figure 4.4: Assessment of Quality of life

Figure 4.5: Assessment of Quality of life (HEALTH STATUS)