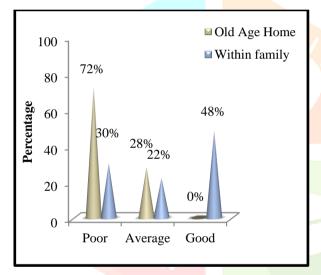

Figure 4.6: Assessment of Quality of life (PSYCHOLOGICAL AND EMOTIONAL FITNESS)

Figure 4.7: Assessment of Quality of life (SOCIAL LIFE)

N=100

a318

N=100

Figure 4.9: Assessment of Quality of life (CULTURAL AND RELIGIOUS ACTIVITIES)