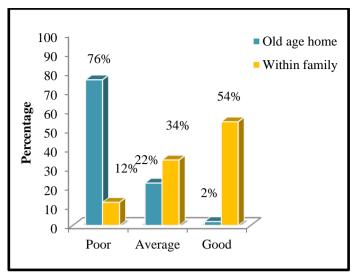

## SECTION: - B ASSESSMENT OF HEALTH STATUS OF ELDERLY PEOPLE LIVING IN OLD AGE HOME AND WITHIN FAMILY SETUP N=100

Figure 4.1: Assessment of health status (PHYSIOLOGICAL)

Figure 4.2: Assessment of health status (PSYCHOLOGICAL)