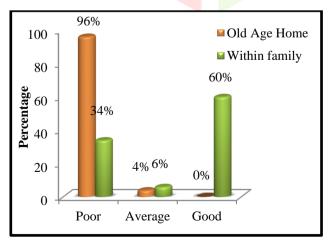

# SECTION C: ASSESSMENT OF QUALITY OF LIFE OF ELDERLY PEOPLE LIVING IN OLD AGE HOMES AND WITHIN FAMILY SETUP. N=100

Figure 4.4: Assessment of Quality of life

Figure 4.5: Assessment of Quality of life (HEALTH STATUS)