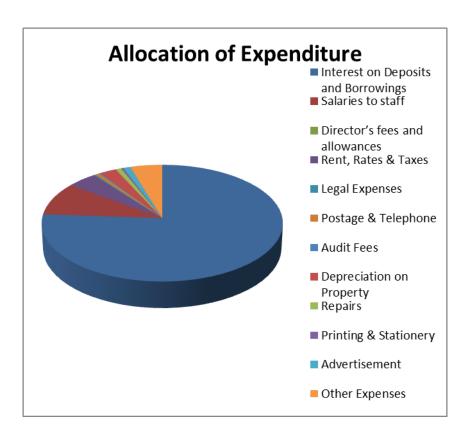

#### 2.5 DATA ANALYSIS OF EXPENDITURE

Table No.5: Statement of Expenditure of TJSB

| • | Rs. |       |  | - |   | ١. |
|---|-----|-------|--|---|---|----|
|   | R ( | 1 T 1 |  | • | 1 | 1  |
|   |     |       |  |   |   |    |

| Table No.3 . Statement              | OI EXPOI    | iditale of  | כטו         |             | ( 113. III Lakiis.) |        |                           |  |
|-------------------------------------|-------------|-------------|-------------|-------------|---------------------|--------|---------------------------|--|
| Expenditure                         | 2011-<br>12 | 2012-<br>13 | 2013-<br>14 | 2014-<br>15 | 2015-<br>16         | Mean   | Allocation of Expenditure |  |
| Interest on Deposits and Borrowings | 29,059      | 38,708      | 45,383      | 54,914      | 60,506              | 45,714 | 76.1                      |  |
| Salaries to staff                   | 3,168       | 5,170       | 4,975       | 6,153       | 7,923               | 5,478  | 9.1                       |  |
| Director's fees and allowances      | 2           | 0           | 7           | 8           | 15                  | 6      | 0.0                       |  |
| Rent, Rates & Taxes                 | 1,861       | 2,056       | 2,348       | 3,163       | 3,625               | 2,611  | 4.3                       |  |
| Legal Expenses                      | 77          | 132         | 145         | 229         | 200                 | 157    | 0.3                       |  |
| Postage & Telephone                 | 216         | 348         | 350         | 486         | 502                 | 380    | 0.6                       |  |
| Audit Fees                          |             |             |             |             |                     | _      |                           |  |

|                       | 90      | 103   | 149   | 169   | 194   | 141    | 0.2   |
|-----------------------|---------|-------|-------|-------|-------|--------|-------|
| Depreciation on       | 4 4 7 7 | 4 440 | 4 547 | 4 000 | 4.540 | 4 454  | 0.4   |
| Property              | 1,177   | 1,446 | 1,517 | 1,603 | 1,510 | 1,451  | 2.4   |
| Repairs               | 330     | 544   | 549   | 555   | 534   | 502    | 0.8   |
| Printing & Stationery | 115     | 189   | 221   | 215   | 275   | 203    | 0.3   |
| Advertisement         | 385     | 611   | 651   | 665   | 819   | 626    | 1.0   |
| Other Expenses        | 1,444   | 2,169 | 2,419 | 2,404 | 5,598 | 2,807  | 4.7   |
|                       |         |       |       |       | Total | 60,075 | 100.0 |

(Source: Annual Report 2011-2012 to 2015-16)

The above table shows the composition of average expenditure of TJSB Sahakari Bank Ltd. which indicates that major allocation of the expenditure is towards interest on deposits and borrowings which is 76% & that of employees' expenditure (i.e. salary) is 9%. The remaining expenses are approximately 15% of the total expenditure.

(Indicator of mean of Expenditure)