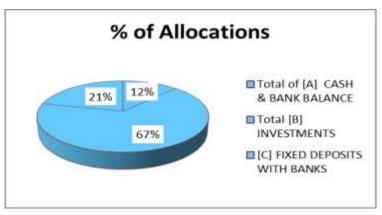

#### 2.3 DATA ANALYSIS OF PROPERTIES AND ASSETS

Table No.3: Statement showing Assets and Properties of TJSB (Rs. In Lakhs)

| Particulars                     | 2011-<br>12 | 2012-<br>13 | 2013-<br>14 | 2014-<br>15 | 2015-<br>16 | Mean   | % of allocations |
|---------------------------------|-------------|-------------|-------------|-------------|-------------|--------|------------------|
| [A] CASH & BANK<br>BALANCE WITH |             |             |             |             |             |        |                  |
| Cash in Hand                    | 2,115       | 2,752       | 3,151       | 4,825       | 5,047       | 3,578  | 1.1              |
| Reserve Bank of India           | 21,910      | 26,921      | 28,433      | 35,768      | 33,218      | 29,250 | 9.0              |
| State Bank of India             | 879         | 1,104       | 850         | 1,850       | 3,035       | 1,543  | 0.5              |
| State Co-operative Bank         | 0           | 0           | 0           | 0           | 1           | 0      | 0.0              |

|                             |         |         | Í           | 1                                                                                                                                                                                                                                                                                                                                                                                                                                                                                                                                                                                                                                                                                                                                                                                                                                                                                                                                                                                                                                                                                                                                                                                                                                                                                                                                                                                                                                                                                                                                                                                                                                                                                                                                                                                                                                                                                                                                                                                                                                                                                                                              | 1       | I I     |             |
|-----------------------------|---------|---------|-------------|--------------------------------------------------------------------------------------------------------------------------------------------------------------------------------------------------------------------------------------------------------------------------------------------------------------------------------------------------------------------------------------------------------------------------------------------------------------------------------------------------------------------------------------------------------------------------------------------------------------------------------------------------------------------------------------------------------------------------------------------------------------------------------------------------------------------------------------------------------------------------------------------------------------------------------------------------------------------------------------------------------------------------------------------------------------------------------------------------------------------------------------------------------------------------------------------------------------------------------------------------------------------------------------------------------------------------------------------------------------------------------------------------------------------------------------------------------------------------------------------------------------------------------------------------------------------------------------------------------------------------------------------------------------------------------------------------------------------------------------------------------------------------------------------------------------------------------------------------------------------------------------------------------------------------------------------------------------------------------------------------------------------------------------------------------------------------------------------------------------------------------|---------|---------|-------------|
| District Central Co-op Bank | 0       | 0       | 0           | 0                                                                                                                                                                                                                                                                                                                                                                                                                                                                                                                                                                                                                                                                                                                                                                                                                                                                                                                                                                                                                                                                                                                                                                                                                                                                                                                                                                                                                                                                                                                                                                                                                                                                                                                                                                                                                                                                                                                                                                                                                                                                                                                              | 0       | 0       | 0.0         |
|                             |         |         |             |                                                                                                                                                                                                                                                                                                                                                                                                                                                                                                                                                                                                                                                                                                                                                                                                                                                                                                                                                                                                                                                                                                                                                                                                                                                                                                                                                                                                                                                                                                                                                                                                                                                                                                                                                                                                                                                                                                                                                                                                                                                                                                                                |         |         |             |
| Other Banks                 | 814     | 1,820   | 2,643       | 4,267                                                                                                                                                                                                                                                                                                                                                                                                                                                                                                                                                                                                                                                                                                                                                                                                                                                                                                                                                                                                                                                                                                                                                                                                                                                                                                                                                                                                                                                                                                                                                                                                                                                                                                                                                                                                                                                                                                                                                                                                                                                                                                                          | 3,967   | 2,702   | 8.0         |
| Banks abroad                |         |         |             |                                                                                                                                                                                                                                                                                                                                                                                                                                                                                                                                                                                                                                                                                                                                                                                                                                                                                                                                                                                                                                                                                                                                                                                                                                                                                                                                                                                                                                                                                                                                                                                                                                                                                                                                                                                                                                                                                                                                                                                                                                                                                                                                |         |         | _           |
|                             | 880     | 2,792   | 2,976       | 2,641                                                                                                                                                                                                                                                                                                                                                                                                                                                                                                                                                                                                                                                                                                                                                                                                                                                                                                                                                                                                                                                                                                                                                                                                                                                                                                                                                                                                                                                                                                                                                                                                                                                                                                                                                                                                                                                                                                                                                                                                                                                                                                                          | 2,127   | 2,283   | 0.7         |
| Total of [A] CASH & BANK    |         |         |             |                                                                                                                                                                                                                                                                                                                                                                                                                                                                                                                                                                                                                                                                                                                                                                                                                                                                                                                                                                                                                                                                                                                                                                                                                                                                                                                                                                                                                                                                                                                                                                                                                                                                                                                                                                                                                                                                                                                                                                                                                                                                                                                                |         |         |             |
| BALANCE                     | 26,597  | 35,389  | 38,054      | 49,352                                                                                                                                                                                                                                                                                                                                                                                                                                                                                                                                                                                                                                                                                                                                                                                                                                                                                                                                                                                                                                                                                                                                                                                                                                                                                                                                                                                                                                                                                                                                                                                                                                                                                                                                                                                                                                                                                                                                                                                                                                                                                                                         | 47,395  | 39,357  | 12.1        |
| [B] INVESTMENTS             |         |         |             |                                                                                                                                                                                                                                                                                                                                                                                                                                                                                                                                                                                                                                                                                                                                                                                                                                                                                                                                                                                                                                                                                                                                                                                                                                                                                                                                                                                                                                                                                                                                                                                                                                                                                                                                                                                                                                                                                                                                                                                                                                                                                                                                |         |         |             |
|                             |         |         |             |                                                                                                                                                                                                                                                                                                                                                                                                                                                                                                                                                                                                                                                                                                                                                                                                                                                                                                                                                                                                                                                                                                                                                                                                                                                                                                                                                                                                                                                                                                                                                                                                                                                                                                                                                                                                                                                                                                                                                                                                                                                                                                                                |         | -       |             |
| Government Securities       | 400.000 | 455.050 | 204 572     | 220 520                                                                                                                                                                                                                                                                                                                                                                                                                                                                                                                                                                                                                                                                                                                                                                                                                                                                                                                                                                                                                                                                                                                                                                                                                                                                                                                                                                                                                                                                                                                                                                                                                                                                                                                                                                                                                                                                                                                                                                                                                                                                                                                        | 040.000 | 400 470 | <b>50 5</b> |
|                             | 136,693 | 155,658 | 204,573     | 220,538                                                                                                                                                                                                                                                                                                                                                                                                                                                                                                                                                                                                                                                                                                                                                                                                                                                                                                                                                                                                                                                                                                                                                                                                                                                                                                                                                                                                                                                                                                                                                                                                                                                                                                                                                                                                                                                                                                                                                                                                                                                                                                                        | 249,933 | 193,479 | 59.5        |
| Shares of Cooperative       | 4.5     | 45      | 45          | 4.5                                                                                                                                                                                                                                                                                                                                                                                                                                                                                                                                                                                                                                                                                                                                                                                                                                                                                                                                                                                                                                                                                                                                                                                                                                                                                                                                                                                                                                                                                                                                                                                                                                                                                                                                                                                                                                                                                                                                                                                                                                                                                                                            | 4.5     | 4.5     | 0.0         |
| Banks                       | 45      | 45      | 45          | 45                                                                                                                                                                                                                                                                                                                                                                                                                                                                                                                                                                                                                                                                                                                                                                                                                                                                                                                                                                                                                                                                                                                                                                                                                                                                                                                                                                                                                                                                                                                                                                                                                                                                                                                                                                                                                                                                                                                                                                                                                                                                                                                             | 45      | 45      | 0.0         |
| Bonds & NCDs                | 05 500  | 05.000  | 04 770      | 47.500                                                                                                                                                                                                                                                                                                                                                                                                                                                                                                                                                                                                                                                                                                                                                                                                                                                                                                                                                                                                                                                                                                                                                                                                                                                                                                                                                                                                                                                                                                                                                                                                                                                                                                                                                                                                                                                                                                                                                                                                                                                                                                                         | 45 500  | 04.400  | 0.5         |
|                             | 25,520  | 25,620  | 21,770      | 17,520                                                                                                                                                                                                                                                                                                                                                                                                                                                                                                                                                                                                                                                                                                                                                                                                                                                                                                                                                                                                                                                                                                                                                                                                                                                                                                                                                                                                                                                                                                                                                                                                                                                                                                                                                                                                                                                                                                                                                                                                                                                                                                                         | 15,520  | 21,190  | 6.5         |
| Mutual Funds                | 1000    | le      | . attititio |                                                                                                                                                                                                                                                                                                                                                                                                                                                                                                                                                                                                                                                                                                                                                                                                                                                                                                                                                                                                                                                                                                                                                                                                                                                                                                                                                                                                                                                                                                                                                                                                                                                                                                                                                                                                                                                                                                                                                                                                                                                                                                                                |         |         |             |
| mataan anac                 | -       | 700     | 400         | 400                                                                                                                                                                                                                                                                                                                                                                                                                                                                                                                                                                                                                                                                                                                                                                                                                                                                                                                                                                                                                                                                                                                                                                                                                                                                                                                                                                                                                                                                                                                                                                                                                                                                                                                                                                                                                                                                                                                                                                                                                                                                                                                            | 400     | 380     | 0.1         |
| Other Investments           | 11/1    | No.     |             | 1000                                                                                                                                                                                                                                                                                                                                                                                                                                                                                                                                                                                                                                                                                                                                                                                                                                                                                                                                                                                                                                                                                                                                                                                                                                                                                                                                                                                                                                                                                                                                                                                                                                                                                                                                                                                                                                                                                                                                                                                                                                                                                                                           | No.     |         |             |
| Carlot invocationic         | -       | -       |             | -                                                                                                                                                                                                                                                                                                                                                                                                                                                                                                                                                                                                                                                                                                                                                                                                                                                                                                                                                                                                                                                                                                                                                                                                                                                                                                                                                                                                                                                                                                                                                                                                                                                                                                                                                                                                                                                                                                                                                                                                                                                                                                                              | 6,640   | 1,328   | 0.4         |
| Total [B] INVESTMENTS       |         |         |             |                                                                                                                                                                                                                                                                                                                                                                                                                                                                                                                                                                                                                                                                                                                                                                                                                                                                                                                                                                                                                                                                                                                                                                                                                                                                                                                                                                                                                                                                                                                                                                                                                                                                                                                                                                                                                                                                                                                                                                                                                                                                                                                                |         |         |             |
| Total [B] IIIV EOTIMEITTO   | 162,257 | 182,022 | 226,787     | 238,502                                                                                                                                                                                                                                                                                                                                                                                                                                                                                                                                                                                                                                                                                                                                                                                                                                                                                                                                                                                                                                                                                                                                                                                                                                                                                                                                                                                                                                                                                                                                                                                                                                                                                                                                                                                                                                                                                                                                                                                                                                                                                                                        | 272,538 | 216,421 | 66.5        |
| [C] FIXED DEPOSITS WITH     |         |         |             | Comment of the Commen |         |         |             |
| BANKS                       | 51,049  | 44,420  | 48,518      | 89,286                                                                                                                                                                                                                                                                                                                                                                                                                                                                                                                                                                                                                                                                                                                                                                                                                                                                                                                                                                                                                                                                                                                                                                                                                                                                                                                                                                                                                                                                                                                                                                                                                                                                                                                                                                                                                                                                                                                                                                                                                                                                                                                         | 114,968 | 69,648  | 21.4        |
| 4                           |         |         | J           |                                                                                                                                                                                                                                                                                                                                                                                                                                                                                                                                                                                                                                                                                                                                                                                                                                                                                                                                                                                                                                                                                                                                                                                                                                                                                                                                                                                                                                                                                                                                                                                                                                                                                                                                                                                                                                                                                                                                                                                                                                                                                                                                | TOTAL   |         |             |
|                             |         |         |             |                                                                                                                                                                                                                                                                                                                                                                                                                                                                                                                                                                                                                                                                                                                                                                                                                                                                                                                                                                                                                                                                                                                                                                                                                                                                                                                                                                                                                                                                                                                                                                                                                                                                                                                                                                                                                                                                                                                                                                                                                                                                                                                                |         | 325,427 | 100.0       |

(Source: Annual Report FY 2011-2012 to 2015-16)

Assets and properties of TJSB Sahakari Bank Ltd. are divided into three parts namely -:

- a) Cash & Bank Balances with various banks
- b) Investments in Government Securities, Shares of Co-op. Banks and Bonds of various institutions.
- c) Fixed Deposits with other Banks

It is seen that cash deposits are approx.12% whereas Investment in Government Securities are approx.67% and Investment in fixed Deposits with other Bankers are 21%. The above structure of investment in assets and properties indicate that more investments are in Government securities and deposits with various banks, whereas only approximately 21% of the total investments are in remaining portfolios.

(Indicator of Mean of Investment in Properties & Assets)