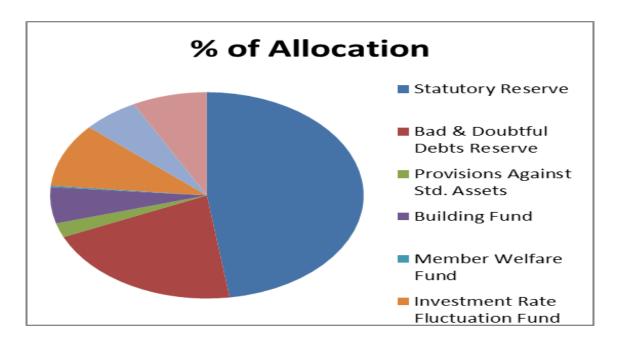

## 2.1 <u>DATA ANALYSIS OF RESERVE FUND ALLOCATION</u>

Table No. 1: Statement Showing Reserve fund of TJSB (Rs. in Lakhs)

| Particulars                       | 2011-<br>12 | 2012-<br>13 | 2013-<br>14 | 2014-<br>15 | 2015-<br>16 | Mean   | % of Allocations |
|-----------------------------------|-------------|-------------|-------------|-------------|-------------|--------|------------------|
| Statutory Reserve                 | 20,214      | 22,135      | 25,918      | 28,498      | 29,650      | 25,283 | 45               |
| Bad & Doubtful Debts<br>Reserve   | 8,776       | 11,287      | 12,044      | 15,630      | 17,596      | 13,067 | 23               |
| Provisions Against Std.<br>Assets | 950         | 1,250       | 1,400       | 1,630       | 1,804       | 1,407  | 2                |
| Building Fund                     | 2,400       | 2,400       | 2,400       | 2,400       | 2,400       | 2,400  | 4                |
| Member Welfare Fund               | 103         | 107         | 96          | 81          | 67          | 91     | 0                |
| Investment Rate Fluctuation Fund  | 4,224       | 5,224       | 5,874       | 5,962       | 5,962       | 5,450  | 10               |
| General Reserve Fund              | 2,460       | 2,657       | 3,348       | 3,494       | 3,499       | 3,092  | 5                |
| Other Fund                        | 3,273       | 4,365       | 5,705       | 7,093       | 7,809       | 5,649  | 10               |
| The second second                 |             |             |             |             | TOTAL       | 56,438 | 100.00           |

(Source: Annual Report 2011-2012 to 2015-16)

The above table depicts the % of allocation reserve fund of TJSB Sahakari Bank Ltd.. It is seen that approx. 45% of reserve fund is allocated to Statutory Reserve. Contribution to Bad & Doubtful Debts Reserve is approx. 23% of the total reserve fund. Building fund accounts for 4% approx. of total reserve fund. Provision against standard assets is approx.2%, Investment Rate Fluctuations Fund accounts for approx.10% of our Total Reserve whereas balance Contribution of Reserve approx. 16% consists of General Reserve, Member Welfare Fund & Other fund. This allocation of Reserve Fund is more clearly explained with the help of following Pie chart/Diagram.

(Indicator of %of allocation of Reserve Fund)