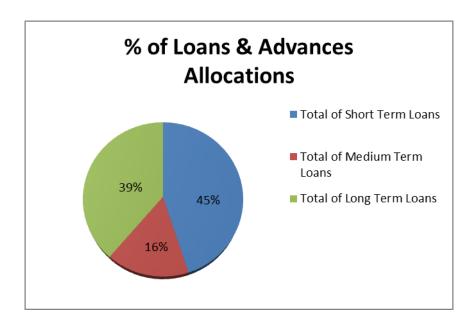

#### 2.4 DATA ANALYSIS OF LOANS & ADVANCES

Table No.4: Loans and Advances of TJSB

(Rs. in Lakhs)

| Loans and<br>Advances          | 2011-<br>12 | 2012-<br>13 | 2013-<br>14 | 2014-<br>15 | 2015-<br>16 | Mean    | % of<br>Loans &<br>Advances<br>allocations |
|--------------------------------|-------------|-------------|-------------|-------------|-------------|---------|--------------------------------------------|
| Short Term<br>Loans            |             |             |             |             |             |         |                                            |
| Secured                        | 108,409     | 155,407     | 180,343     | 195,505     | 215,403     | 171,014 | 44.3                                       |
| Unsecured                      | 1,470       | 1,701       | 1,829       | 2,407       | 5,662       | 2,614   | 0.7                                        |
| Total of Short<br>Term Loans   | 109,879     | 157,108     | 182,172     | 197,913     | 221,065     | 173,627 | 45.0                                       |
| Medium Term<br>Loans           |             |             |             |             |             | -       |                                            |
| Secured                        | 44,858      | 51,075      | 61,825      | 56,986      | 58,210      | 54,591  | 14.2                                       |
| Unsecured                      | 1,919       | 2,546       | 7,031       | 13,029      | 15,296      | 7,964   | 2.1                                        |
| Total of Medium<br>Term Loans  | 46,777      | 53,622      | 68,857      | 70,015      | 73,506      | 62,555  | 16.2                                       |
| Long Term Loans                |             |             |             |             |             | -       |                                            |
| Secured                        | 106,349     | 128,381     | 155,124     | 170,821     | 179,154     | 147,966 | 38.4                                       |
| Unsecured                      | 1,014       | 966         | 1,249       | 2,098       | 1,955       | 1,456   | 0.4                                        |
| Total of Long<br>Term Loans    | 107,362     | 129,347     | 156,373     | 172,919     | 181,109     | 149,422 | 38.8                                       |
| Grand<br>Total(Total<br>Loans) | 264,018     | 340,077     | 407,401     | 440,847     | 475,680     | 385,605 | 100.0                                      |

(Source: Annual Report FY 2011-2012 to 2015-16)

The above table depicts loans and advances given by of TJSB Sahakari Bank Ltd.. The average loans and advances for last five years indicate that average advancing of medium term loan is less than that of long term loans and short term loans. The composition of advancing of loan shows that maximum loans are advanced against securities. In the case of long term loans & short term loans almost are secured loans.

(Indicator of Mean of allocation of Loans & Advances given by the bank)