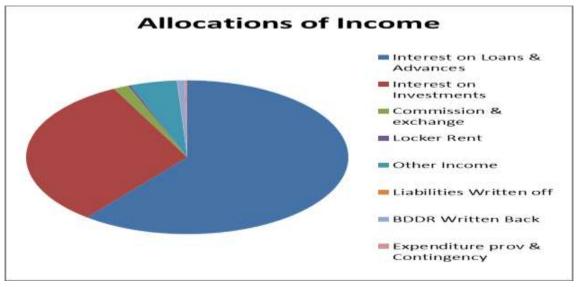

### 2.6 DATA ANALYSIS OF INCOME:

Table No.6 Statement Showing Income of TJSB

(Rs. In Lakhs)

| Income              | 2011-<br>12 | 2012-<br>13 | 2013-<br>14 | 2014-<br>15 | 2015-<br>16                                                                                                                                                                                                                                                                                                                                                                                                                                                                                                                                                                                                                                                                                                                                                                                                                                                                                                                                                                                                                                                                                                                                                                                                                                                                                                                                                                                                                                                                                                                                                                                                                                                                                                                                                                                                                                                                                                                                                                                                                                                                                                                    | Mean   | Allocations of Income |
|---------------------|-------------|-------------|-------------|-------------|--------------------------------------------------------------------------------------------------------------------------------------------------------------------------------------------------------------------------------------------------------------------------------------------------------------------------------------------------------------------------------------------------------------------------------------------------------------------------------------------------------------------------------------------------------------------------------------------------------------------------------------------------------------------------------------------------------------------------------------------------------------------------------------------------------------------------------------------------------------------------------------------------------------------------------------------------------------------------------------------------------------------------------------------------------------------------------------------------------------------------------------------------------------------------------------------------------------------------------------------------------------------------------------------------------------------------------------------------------------------------------------------------------------------------------------------------------------------------------------------------------------------------------------------------------------------------------------------------------------------------------------------------------------------------------------------------------------------------------------------------------------------------------------------------------------------------------------------------------------------------------------------------------------------------------------------------------------------------------------------------------------------------------------------------------------------------------------------------------------------------------|--------|-----------------------|
| Interest on Loans   |             |             |             |             |                                                                                                                                                                                                                                                                                                                                                                                                                                                                                                                                                                                                                                                                                                                                                                                                                                                                                                                                                                                                                                                                                                                                                                                                                                                                                                                                                                                                                                                                                                                                                                                                                                                                                                                                                                                                                                                                                                                                                                                                                                                                                                                                |        |                       |
| & Advances          | 28,665      | 38,370      | 46,542      | 54,186      | 55,135                                                                                                                                                                                                                                                                                                                                                                                                                                                                                                                                                                                                                                                                                                                                                                                                                                                                                                                                                                                                                                                                                                                                                                                                                                                                                                                                                                                                                                                                                                                                                                                                                                                                                                                                                                                                                                                                                                                                                                                                                                                                                                                         | 44,580 | 60.7                  |
| Interest on         |             |             |             |             |                                                                                                                                                                                                                                                                                                                                                                                                                                                                                                                                                                                                                                                                                                                                                                                                                                                                                                                                                                                                                                                                                                                                                                                                                                                                                                                                                                                                                                                                                                                                                                                                                                                                                                                                                                                                                                                                                                                                                                                                                                                                                                                                |        |                       |
| Investments         | 16,672      | 19,718      | 21,803      | 27,363      | 31,199                                                                                                                                                                                                                                                                                                                                                                                                                                                                                                                                                                                                                                                                                                                                                                                                                                                                                                                                                                                                                                                                                                                                                                                                                                                                                                                                                                                                                                                                                                                                                                                                                                                                                                                                                                                                                                                                                                                                                                                                                                                                                                                         | 23,351 | 31.8                  |
| Commission &        |             |             |             |             |                                                                                                                                                                                                                                                                                                                                                                                                                                                                                                                                                                                                                                                                                                                                                                                                                                                                                                                                                                                                                                                                                                                                                                                                                                                                                                                                                                                                                                                                                                                                                                                                                                                                                                                                                                                                                                                                                                                                                                                                                                                                                                                                |        |                       |
| exchange            | 924         | 1,106       | 1,278       | 1,180       | 1,109                                                                                                                                                                                                                                                                                                                                                                                                                                                                                                                                                                                                                                                                                                                                                                                                                                                                                                                                                                                                                                                                                                                                                                                                                                                                                                                                                                                                                                                                                                                                                                                                                                                                                                                                                                                                                                                                                                                                                                                                                                                                                                                          | 1,120  | 1.5                   |
| Locker Rent         | 143         | 158         | 164         | 247         | 268                                                                                                                                                                                                                                                                                                                                                                                                                                                                                                                                                                                                                                                                                                                                                                                                                                                                                                                                                                                                                                                                                                                                                                                                                                                                                                                                                                                                                                                                                                                                                                                                                                                                                                                                                                                                                                                                                                                                                                                                                                                                                                                            | 196    | 0.3                   |
| Other Income        | 1,729       | 2,541       | 3,525       | 3,777       | 5,597                                                                                                                                                                                                                                                                                                                                                                                                                                                                                                                                                                                                                                                                                                                                                                                                                                                                                                                                                                                                                                                                                                                                                                                                                                                                                                                                                                                                                                                                                                                                                                                                                                                                                                                                                                                                                                                                                                                                                                                                                                                                                                                          | 3,434  | 4.7                   |
| Liabilities Written | 3           | The same    |             |             |                                                                                                                                                                                                                                                                                                                                                                                                                                                                                                                                                                                                                                                                                                                                                                                                                                                                                                                                                                                                                                                                                                                                                                                                                                                                                                                                                                                                                                                                                                                                                                                                                                                                                                                                                                                                                                                                                                                                                                                                                                                                                                                                |        |                       |
| off                 | 130         | 5           | 70 -        | 45 000      | Barrey -                                                                                                                                                                                                                                                                                                                                                                                                                                                                                                                                                                                                                                                                                                                                                                                                                                                                                                                                                                                                                                                                                                                                                                                                                                                                                                                                                                                                                                                                                                                                                                                                                                                                                                                                                                                                                                                                                                                                                                                                                                                                                                                       | 27     | 0.0                   |
| BDDR Written        |             | - N         |             |             | A STATE OF THE PARTY OF THE PAR |        |                       |
| Back                | 142         | 10          | 42          | 15          | 2,614                                                                                                                                                                                                                                                                                                                                                                                                                                                                                                                                                                                                                                                                                                                                                                                                                                                                                                                                                                                                                                                                                                                                                                                                                                                                                                                                                                                                                                                                                                                                                                                                                                                                                                                                                                                                                                                                                                                                                                                                                                                                                                                          | 564    | 0.8                   |
| Expenditure prov    |             |             |             |             |                                                                                                                                                                                                                                                                                                                                                                                                                                                                                                                                                                                                                                                                                                                                                                                                                                                                                                                                                                                                                                                                                                                                                                                                                                                                                                                                                                                                                                                                                                                                                                                                                                                                                                                                                                                                                                                                                                                                                                                                                                                                                                                                |        | No.                   |
| & Contingency       | -           | 868         | // -        | -           | -                                                                                                                                                                                                                                                                                                                                                                                                                                                                                                                                                                                                                                                                                                                                                                                                                                                                                                                                                                                                                                                                                                                                                                                                                                                                                                                                                                                                                                                                                                                                                                                                                                                                                                                                                                                                                                                                                                                                                                                                                                                                                                                              | 174    | 0.2                   |
|                     |             |             |             |             | TOTAL                                                                                                                                                                                                                                                                                                                                                                                                                                                                                                                                                                                                                                                                                                                                                                                                                                                                                                                                                                                                                                                                                                                                                                                                                                                                                                                                                                                                                                                                                                                                                                                                                                                                                                                                                                                                                                                                                                                                                                                                                                                                                                                          | 73,445 | 100                   |