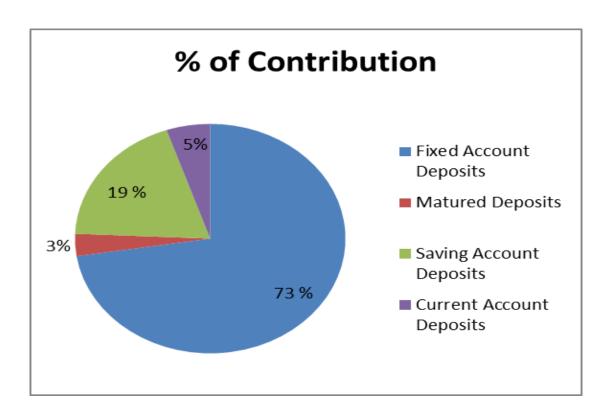

## 2.2 DATA ANALYSIS OF DEPOSITS RECEIVED

Table No.2: Statement Showing Deposits received by TJSB. (Rs. in Lakhs)

| Particulars of<br>Liabilities | 2011-12 | 2012-<br>13 | 2013-14 | 2014-<br>15 | 2015-<br>16 | Mean        | % of<br>Contrib<br>utions |
|-------------------------------|---------|-------------|---------|-------------|-------------|-------------|---------------------------|
| Fixed Account Deposits        |         | 1           |         |             | 10          | 451,92      |                           |
| Doposito                      | 308,638 | 383,744     | 441,933 | 526,030     | 599,281     | 5           | 73                        |
| Matured Deposits              | 8,027   | 14,776      | 25,309  | 25,773      | 23,816      | 19,540      | 3                         |
| Saving Account<br>Deposits    | 91,705  | 103,492     | 120,530 | 130,958     | 148,046     | 118,94<br>6 | 19                        |
| Current Account<br>Deposits   | 26,127  | 28,804      | 31,629  | 35,277      | 41,062      | 32,580      | 5                         |
|                               |         |             |         |             | TOTAL       | 622,99<br>1 | 100                       |

(Source: Annual Report 2011-2012 to 2015-16)

Researcher have studied deposits of TJSB Sahakari Bank Ltd.. It includes fixed deposits, saving deposit ,current deposit & matured deposits. The average of Fixed Deposits for the last five years is Rs.451,925 lakhs, for saving deposits it is Rs.118,946 lakhs, for Maturity deposits it is Rs.19,540 lakhs and that of Current Deposits it is Rs.32,580 lakhs.

It is observed that Fixed deposit contribution is high i.e. approx.73%, whereas for Saving deposit it is approx.19% and that of Current deposit it is approx.5% & Maturity deposit approx.. 3% of the total deposits received. On the above observation it appears that customers are more comfortable with fixed deposits whereas second priority is given for Saving deposits. Whereas people are not interested for current account deposits as it may be mainly operated by business community at large.

(Indicator of Mean for allocation of deposits)